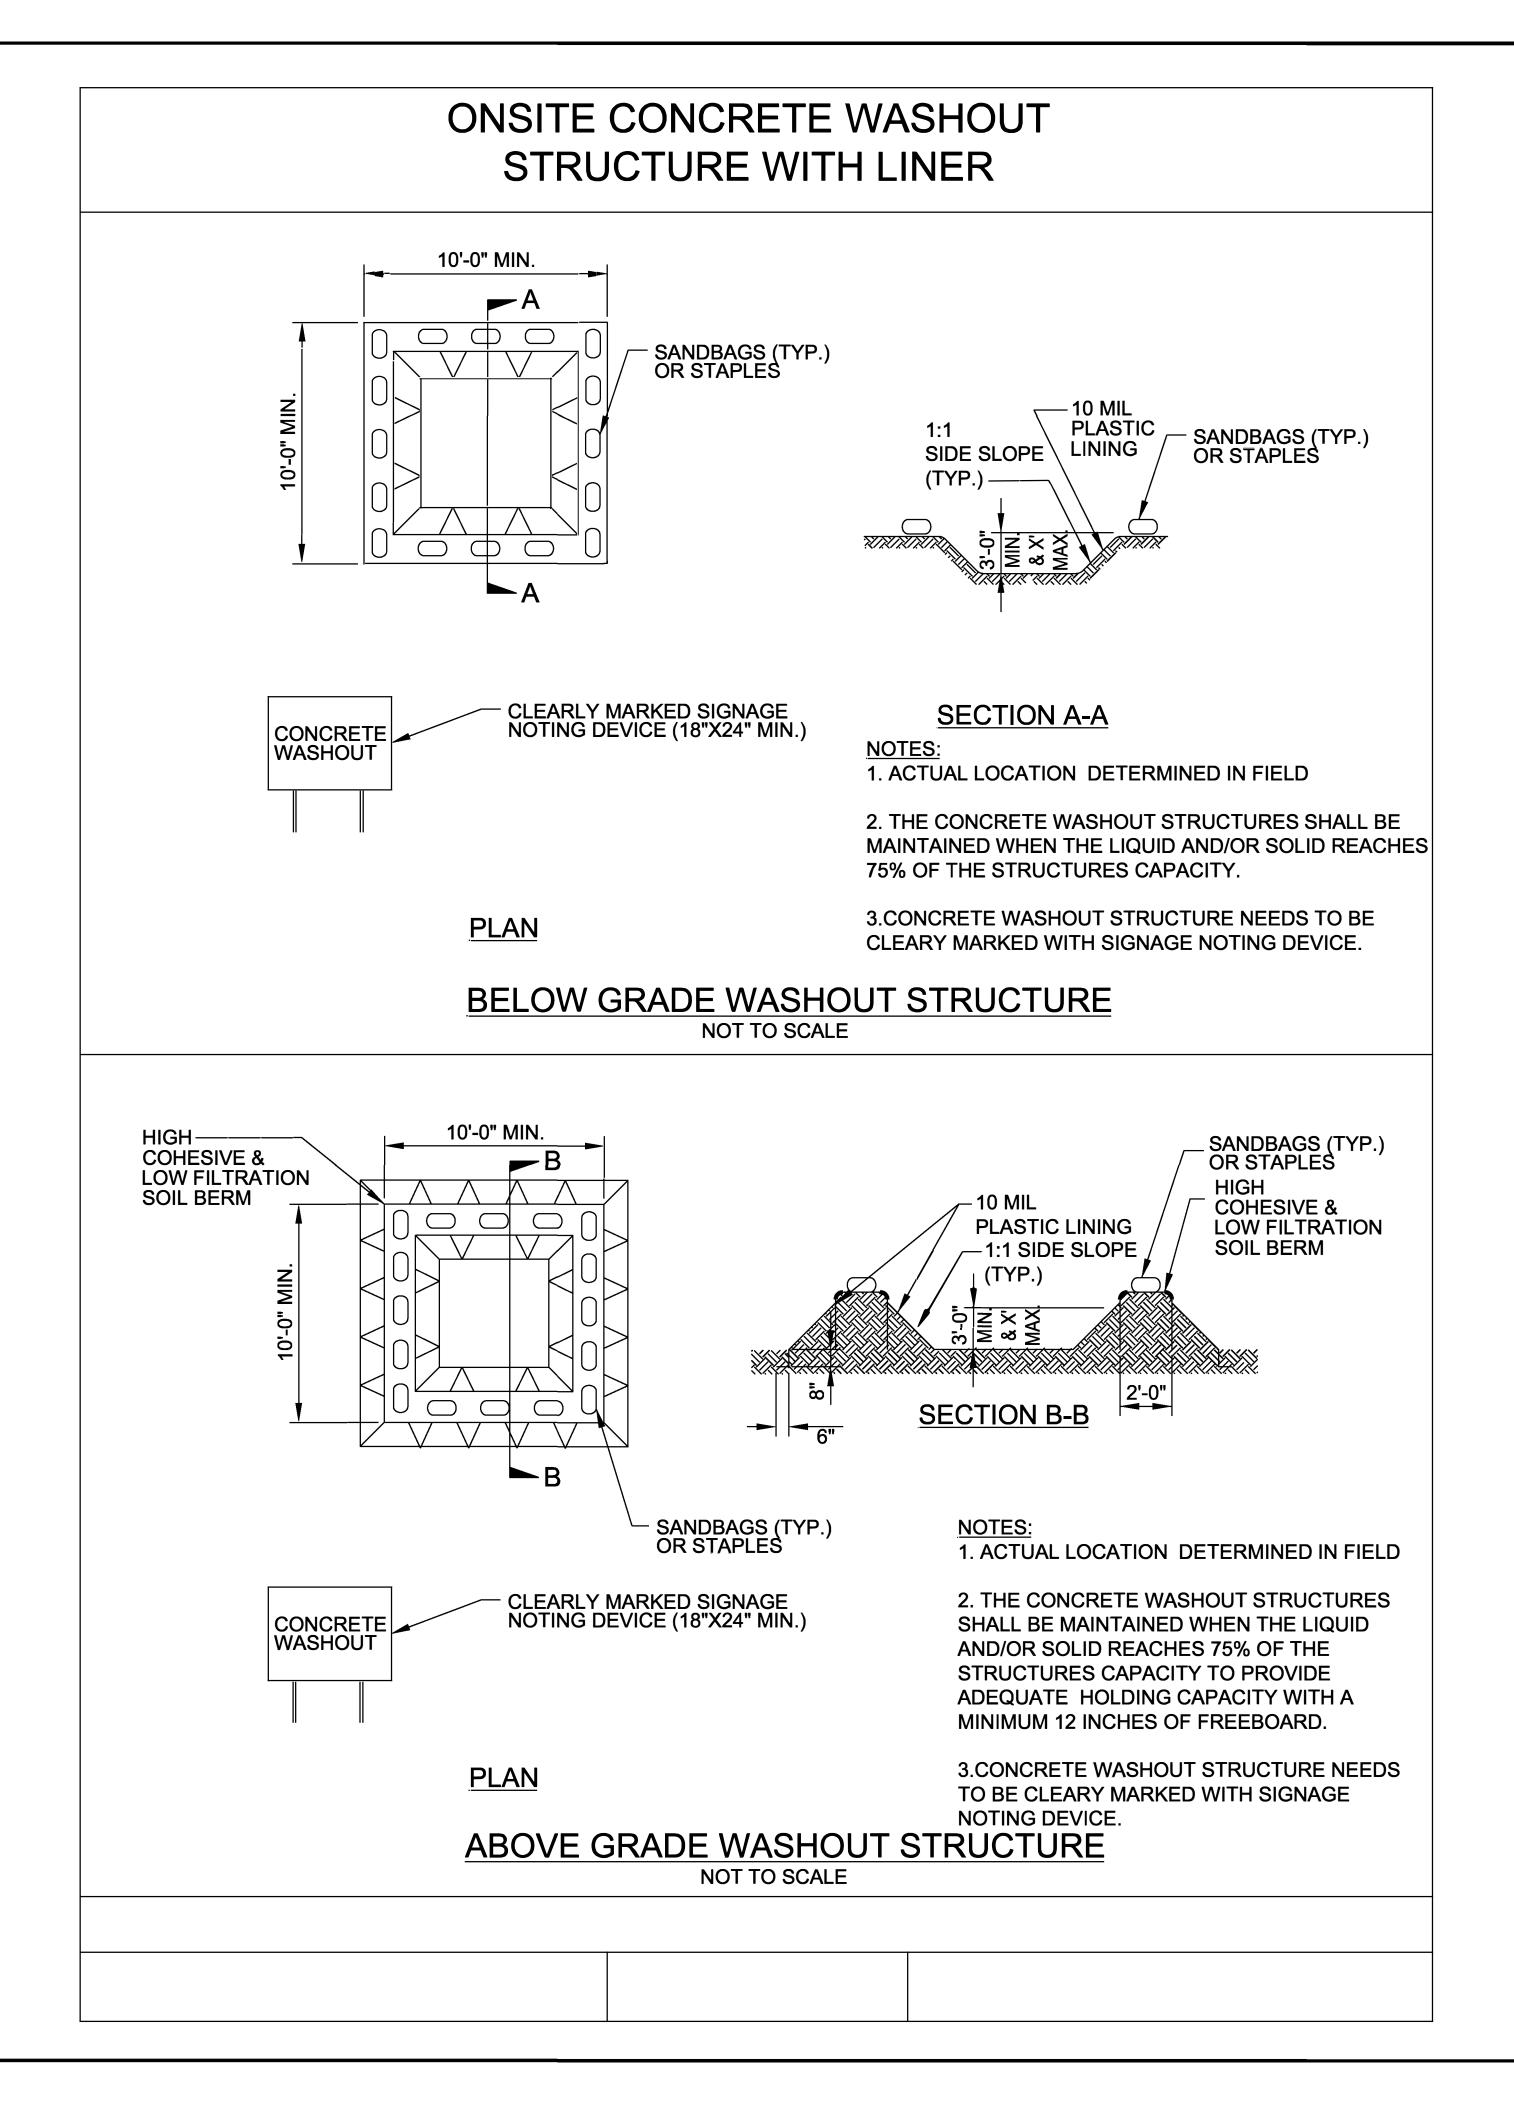

## INDEX OF SHEETS

| SHEET NUMBER | SHEET                                 |
|--------------|---------------------------------------|
| 1            | TITLE SHEET                           |
| 1A           | INDEX OF SHEETS AND STANDARD DRAWINGS |
| 2B-1         | CONCRETE WASHOUT STRUCTURE            |

| PROJECT REFERENCE NO.      |  | SHEET NO.              |
|----------------------------|--|------------------------|
| DN12107154                 |  | 2B-1                   |
| RW SHEET NO.               |  |                        |
| ROADWAY DESIGN<br>ENGINEER |  | HYDRAULICS<br>ENGINEER |
|                            |  |                        |